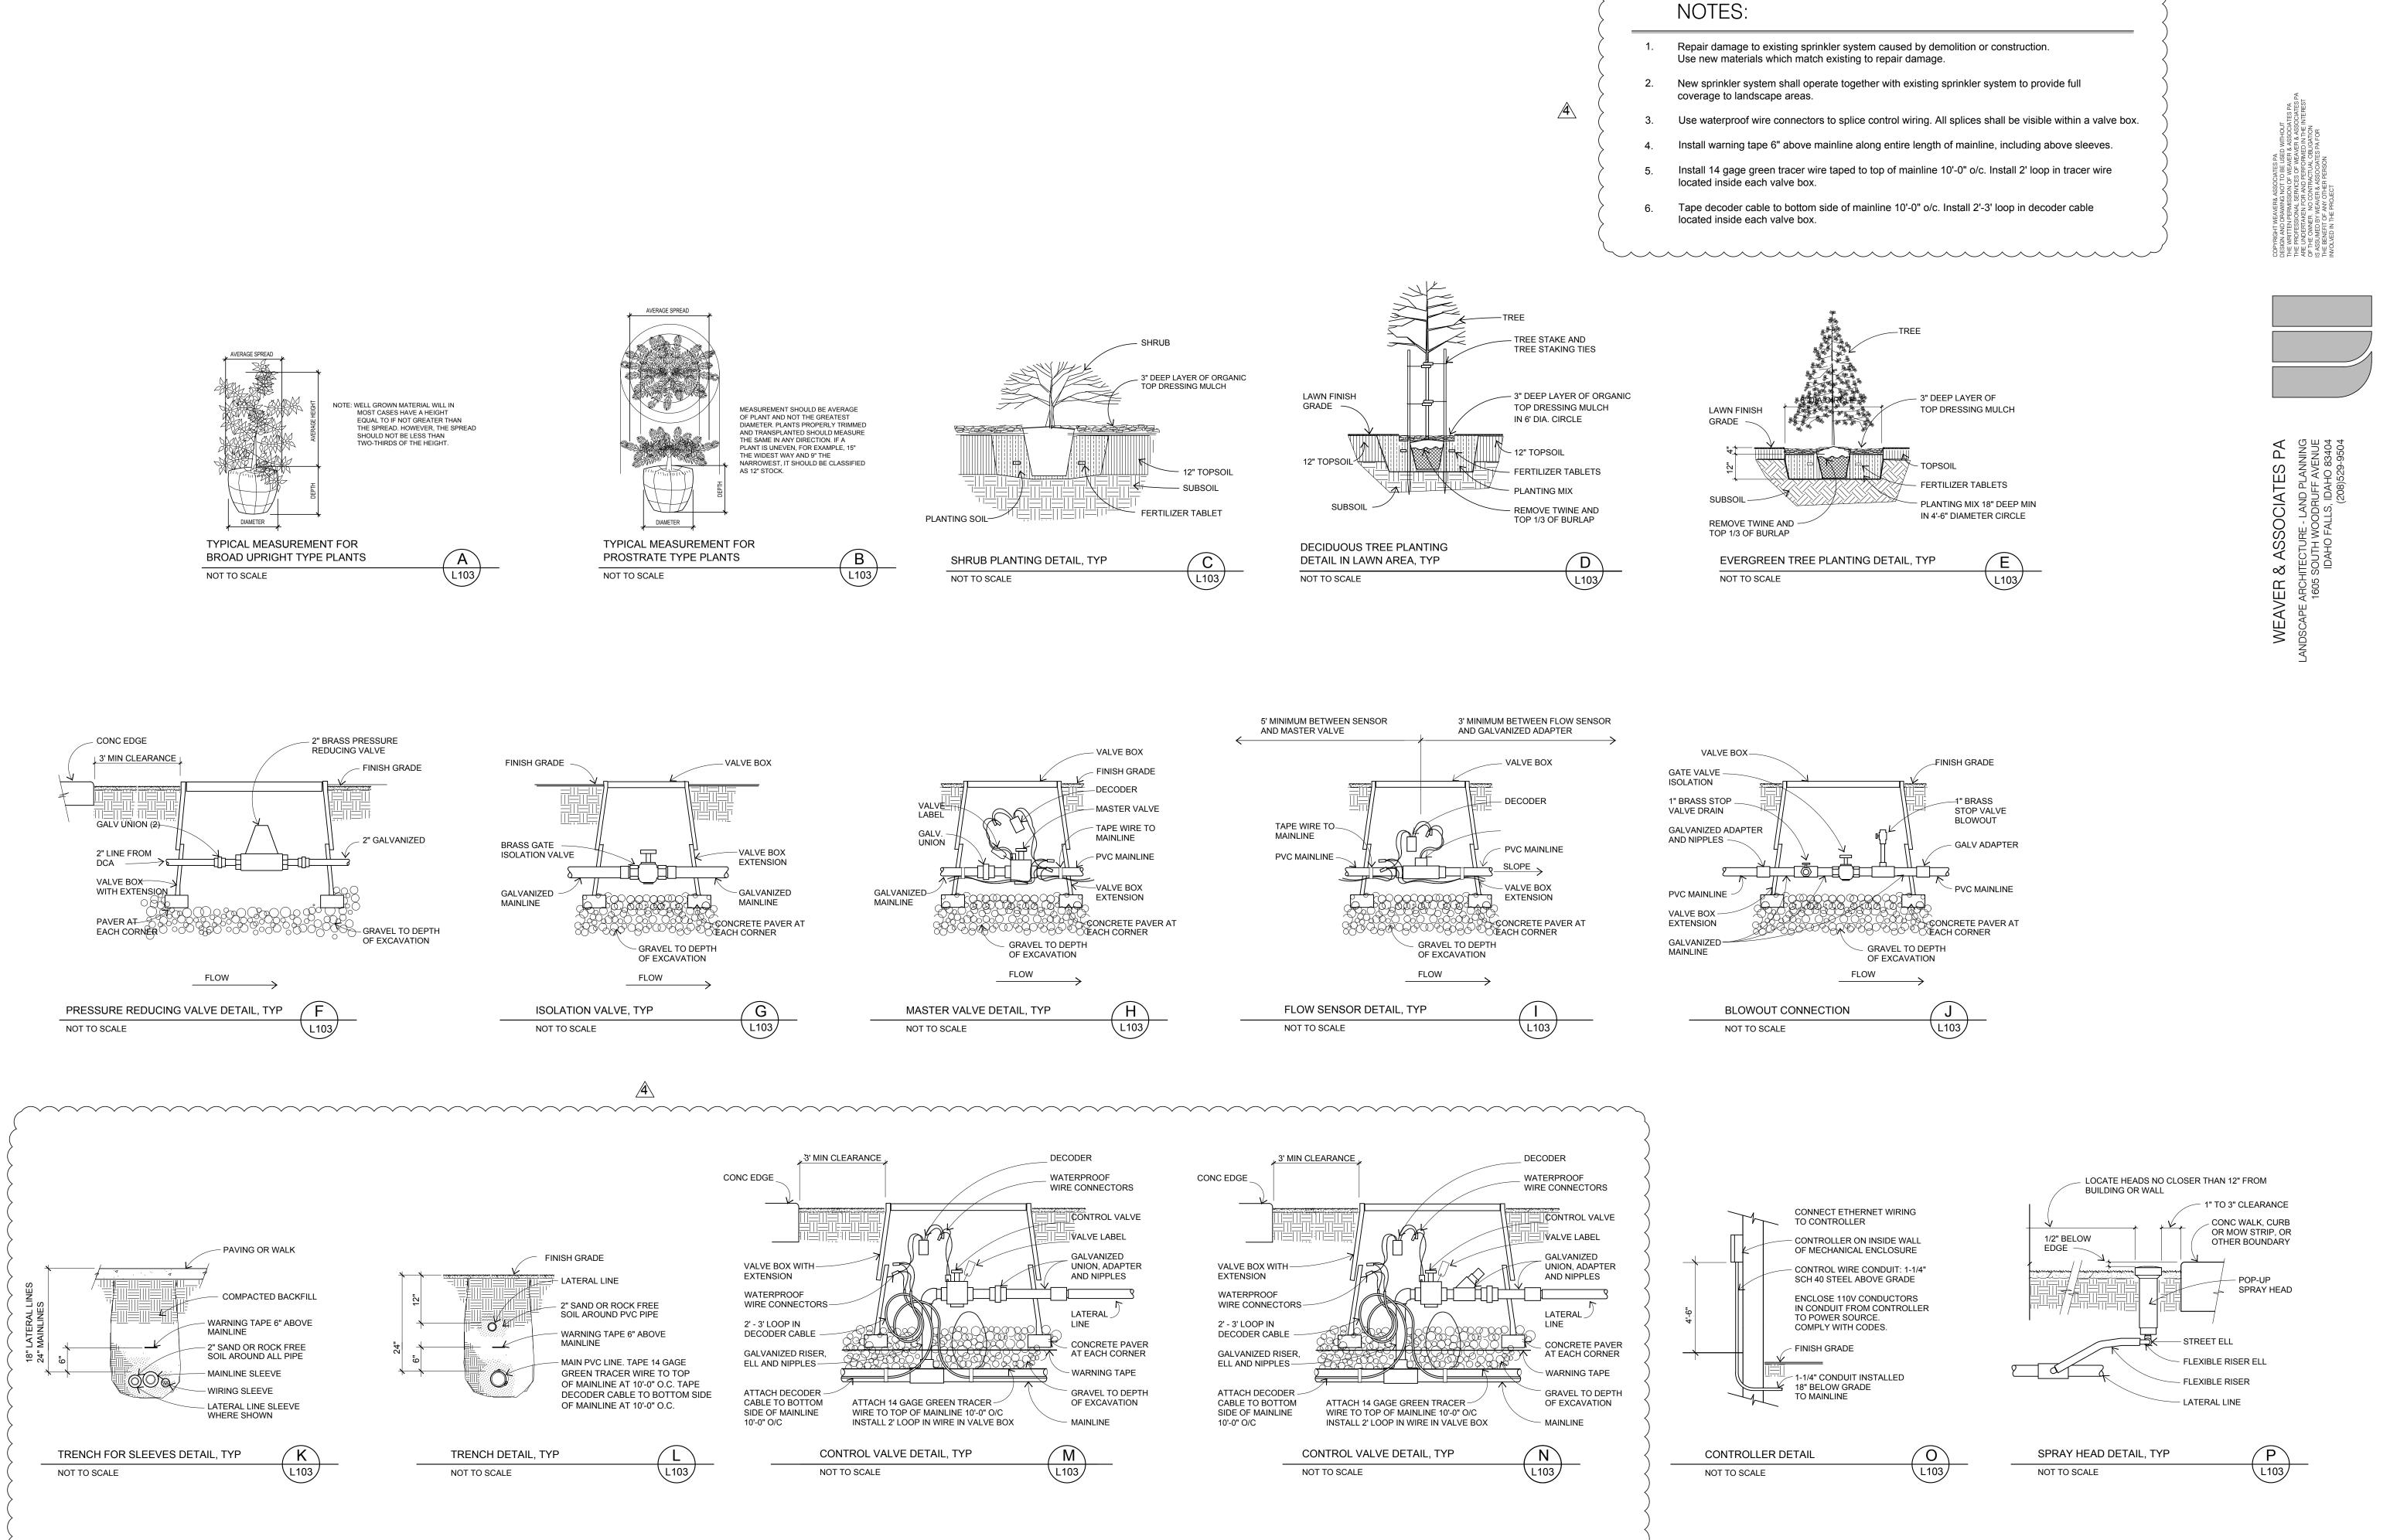

#### IV. CHANGES TO DRAWINGS:

A Sheet L103, Details: Adjusted notes and details to the landscape irrigation plan details sheet.